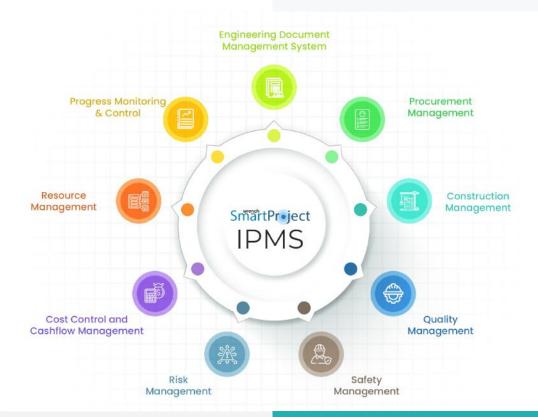

## WHAT IS AN IPMS?

Integrated, Cloud-Based Project Management and Collaboration System for Modern Infrastructure Projects

### EVERYTHING CONNECTED -INFORMATION, PROCESS, PEOPLE!

Wrench SmartProject IPMS helps you monitor project health parameters for your entire portfolio of projects by issuing automated notifications in case of variance. The notifications are based on accurate status data, and facilitates proactive corrective measures to prevent undesirable outcomes like project delays & budget overrun, while consistently achieving high quality and ensuring adherence to the prescribed standards of health and safety.